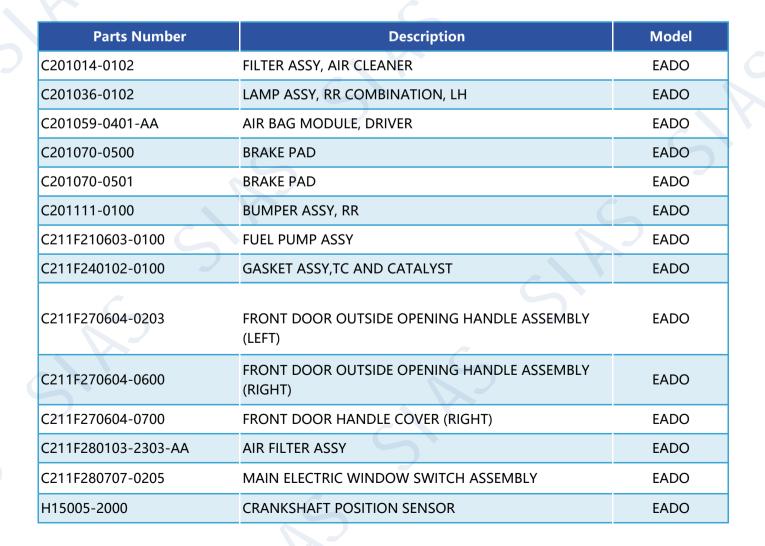

CHONGQING SIAS



687 0086-23-8671 6687



sales@cqsias.com



www.cqsias.com



| H15006-1200         | VALVE, OIL CONTROL                   | EADO      |
|---------------------|--------------------------------------|-----------|
| H15T015-2130        | OXYGEN SENSOR ASSEMBLY               | EADO      |
| H16001-0800         | SPARK PLUG                           | EADO      |
| NE15T001-1140       | PULLEY,OIL PUMP                      | EADO      |
| NE15T001-1155       | FRONT WHEEL BELT (JL476ZQCA-J)       | EADO      |
| PC201071-0401       | CLOCK SPRING ASSY                    | EADO      |
| S111F280602-0304    | KEY ASSY                             | EADO      |
| S201045-0100-AA     | WATER RECEIVER PRESSURE CAP ASS      | EADO      |
| B211032-0300        | FUEL FILTER ASSY                     | EADO DT   |
| B211053-0500        | FR BRAKE RH